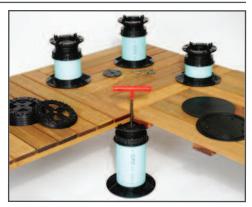

Iron Woods® Ipe Vanish Decking™

Don't want to see fasteners? No Problem! Iron Woods® unique Vanish Decking™ profile provides an exterior hardwood floor appearance. Available in 5/4"x4".

Elevations™ 24"x24" Deck Tile and Pedestal System

If you are building a roof deck, Iron Woods Elevations™ Deck Tile and Pedestal System is the perfect answer to your roof top deck.

Interlocking 12"x12" Deck Tiles

Want to build a deck at grade or cover up that ugly old deck that came with the house? Easy! Try out our Iron Woods® Interlocking Deck Tiles.