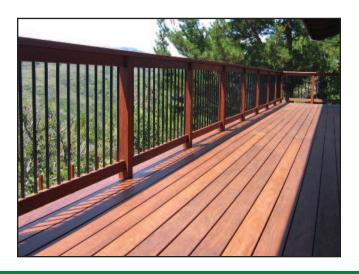

#### Unrivaled strength. Unparalleled beauty.

Iron Woods® brand FSC® Certified Ipe decking can be left to weather naturally to an attractive silver grey and requires only the occasional cleaning. Alternatively, one can choose to maintain the wood's natural rich brown color by cleaning and refinishing as required — not unlike polishing —your favorite piece of furniture. And unlike composite decking, Iron Woods® retain less heat then plastic decking and can always be restored to its original appearance because the wood's natural beauty runs through and through.

## Iron Woods® stands apart.

Iron Woods® brand FSC® Certified Ipe is one of the strongest and hardest timber species known to exist. Iron Woods FSC Certified Ipe decking is stocked in Net 21mmx140mm (13/16" thick x 5.5" wide) random length decking. Cladding profiles available include Tongue and Groove (square and beveled edge), Ship Lap, Vanish Rain Screen.