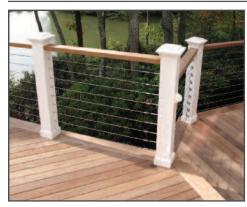

Iron Woods® Vanish Rain Screen™ System

Looking for a state of the art exterior wall cladding system? Iron Woods® FSC Certified Cumaru is available special order in a variety of products and profiles.

**Custom Milling** 