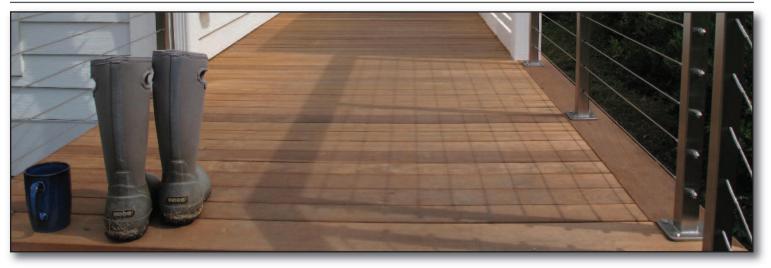

### What is Ipe?

A Brazilian species recognized for its strength and natural resistance to decay, Ipe (pronounced "e-pay") is one of the most durable and versatile timbers on the planet. The US Navy tested Ipe in a Panama Canal study beginning in 1962, and the results showed Ipe to be one of the top performing timbers in resistance to decay, termites, and borers. It dries extremely well with little checking, twisting, or bow. Ipe can be used in ground contact without preservatives. Widely used in commercial exterior construction such as boardwalks, piers and benches, Ipe has become the best choice for residential decks due to its low maintenance, attractive color, and comfortable walking- surface that stands the test of time. Combined with lower surface heat retention, and compliance with ADA requirements for slip resistance, Iron Woods® brand FSC® Certified Ipe is a natural choice for any deck, siding or rain screen project.

#### Unrivaled strength. Unparalleled beauty.

Iron Woods® brand FSC® Certified Ipe decking can be left to weather naturally to an attractive silver grey and requires only the occasional cleaning. Alternatively, one can choose to maintain the wood's natural rich brown color by cleaning and refinishing as required — not unlike polishing —your favorite piece of furniture. And unlike composite decking, Iron Woods® retain less heat then plastic decking and can always be restored to its original appearance because the wood's natural beauty runs through and through.

## Iron Woods® stands apart.

Iron Woods® brand FSC® Certified Ipe is one of the strongest and hardest timber species known to exist. Iron Woods FSC Certified Ipe decking is stocked in Net 21mmx140mm (13/16" thick x 5.5" wide) random length decking. Cladding profiles available include Tongue and Groove (square and beveled edge), Ship Lap, Vanish Rain Screen.