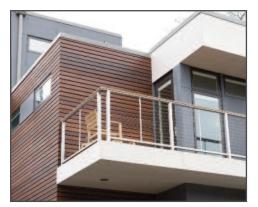

Iron Woods® Vanish Rain Screen™ System

Looking for a state of the art exterior wall cladding system? Iron Woods® FSC Certified Cumaru is available special order in a variety of products and profiles.

**Custom Milling** 