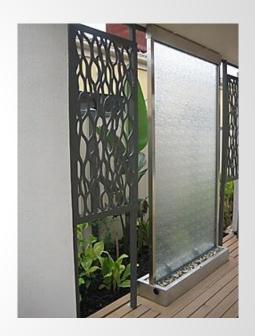

#### **Typical Applications:**

Privacy, screening, hiding, windbreak, external cladding, interior feature, benches, planter boxes, fountain surrounds, flower box and fence extensions.

## and Inspirations

Typical Applications:

Decorative applications for both exterior and interior building projects.