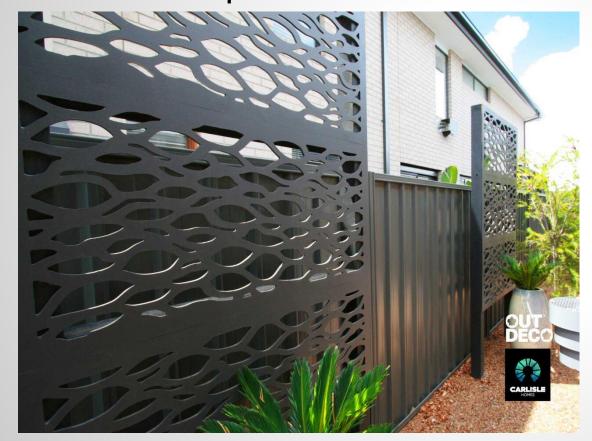

#### **Typical Applications:**

Back lighting on OUTDECO privacy screens and fence applications creates a beautiful evening atmosphere.

#### **Typical Applications:**

Privacy, screening, hiding, windbreak, external cladding, interior feature, benches, planter boxes, fountain surrounds, flower box and fence extensions.