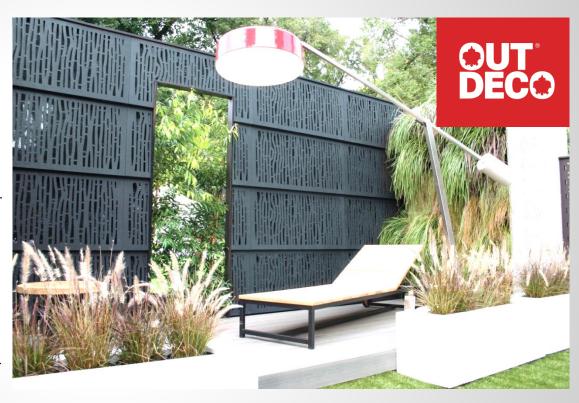

#### **Typical Applications:**

Back lighting on OUTDECO privacy screens and fence applications creates a beautiful evening atmosphere.

#### **Typical Applications:**

Privacy, screening, hiding, windbreak, external cladding, interior feature, benches, planter boxes, fountain surrounds, flower box and fence extensions.