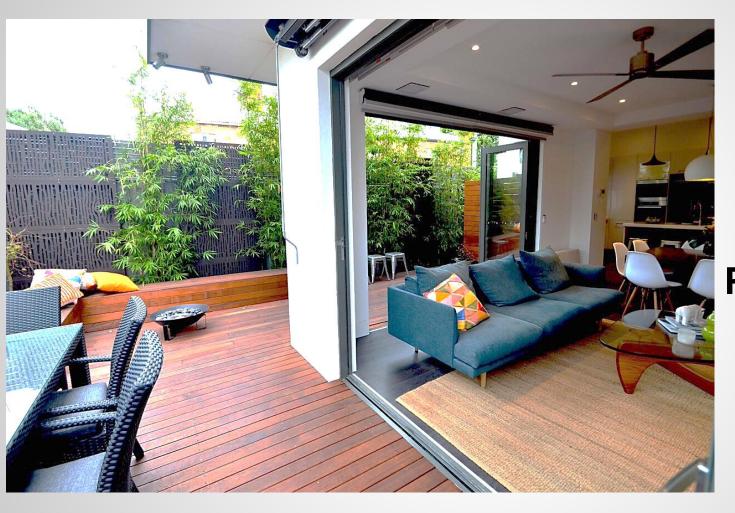

#### **Typical Applications:**

Privacy, screening, hiding, windbreak, external cladding, interior feature, benches, planter boxes, fountain surrounds, flower box and fence extensions.

## and Inspirations

Typical Applications:

Decorative applications for both exterior and interior building projects.