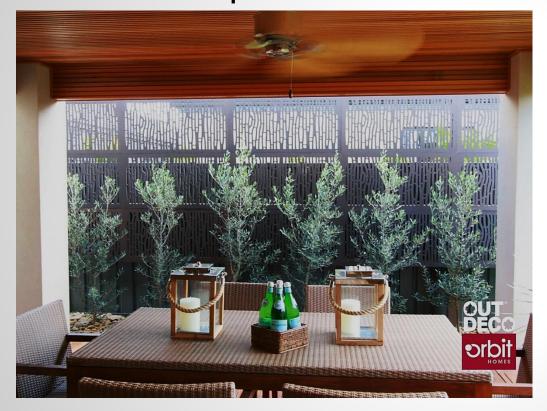

#### **Typical Applications:**

Privacy, screening, hiding, windbreak, external cladding, interior feature, benches, planter boxes, fountain surrounds, flower box and fence extensions.

## and Inspirations

Typical Applications:

Decorative applications for both exterior and interior building projects.