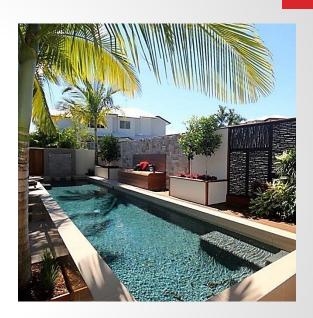

#### **Typical Applications:**

Back lighting on OUTDECO privacy screens and fence applications creates a beautiful evening atmosphere.