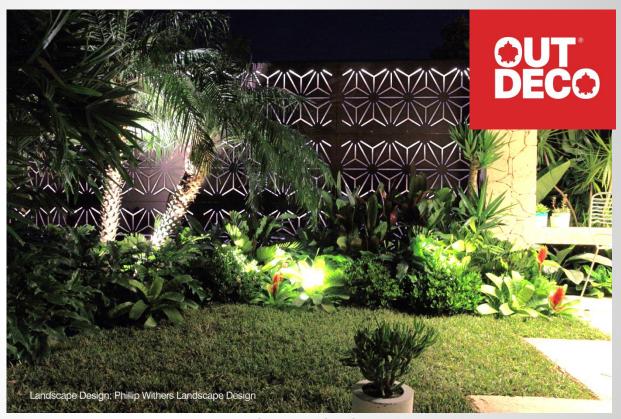

#### **Typical Applications:**

Back lighting on OUTDECO privacy screens and fence applications creates a beautiful evening atmosphere.