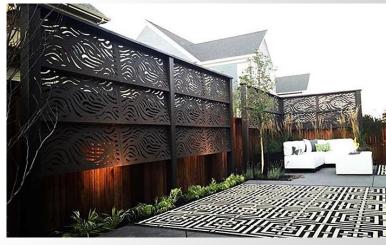

#### **Typical Applications:**

Back lighting on OUTDECO privacy screens and fence applications creates a beautiful evening atmosphere.