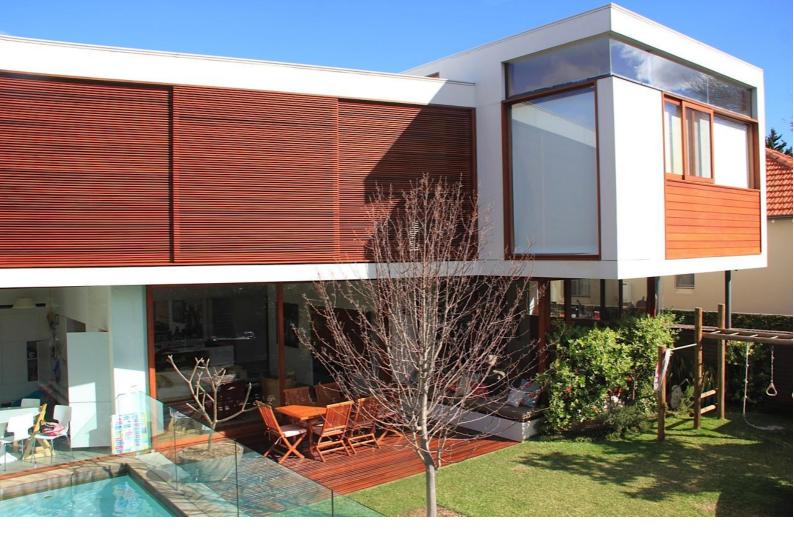

## 21st April 2014

Cost effective timber A beautiful architecturally designed home in the Syd

www.cutek.com.au

A beautiful architecturally designed home in the Sydney suburb of Waverley was in desperate need of maintenance only a few years after being built.

The coating applied at time of build was peeling and flaking off and the timber was being attacked by moisture causing deterioration to the cladding and joinery.

Sydney Timber & Deck Renewals were engaged to completely strip the existing finish off the windows, doors, cladding and even the deck. Removing the deteriorated coating off such detailed joinery was very labour intensive and took several weeks to complete.

Once preparation was complete, all timber surfaces were coated in Cutek CD50 with a Rustic Gold tint.

The timber surfaces which took weeks to sand and chemically strip during restoration, now only require a wash before future applications of Cutek can be applied, saving the homeowner thousands of dollars in ongoing maintenance expenses.