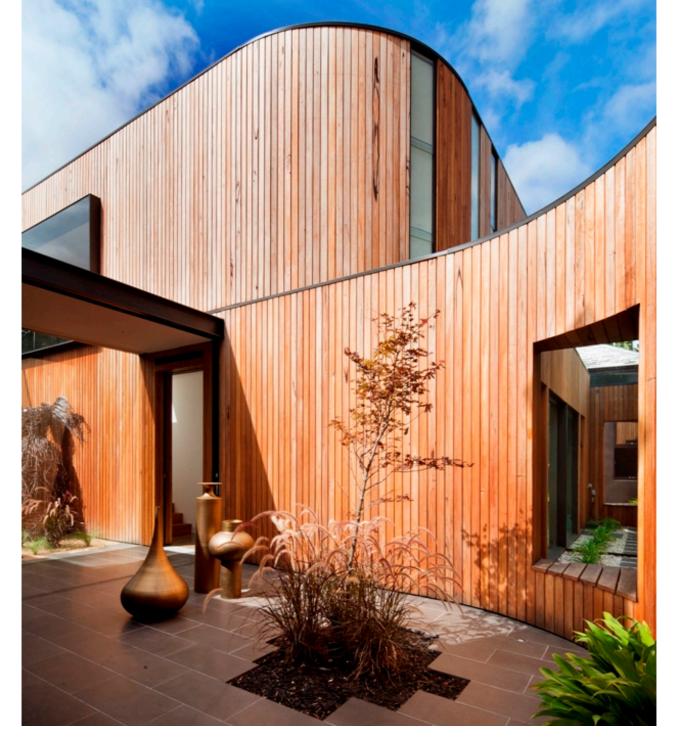

## THE CHOICE IS CLEAR

Peter Bray
Woodcare Consultancy
www.cutek.com.au

Architects the world over love the natural look and warmth of wood but don't want to hide the grain or run the risk of having paints, coatings or stains peel and flake over time. CUTEK provides the perfect solution as it can be easily applied to wood (pre construction) on all sides which makes for a superior wood

item. Each clear coat application has a cumulative build within the wood to provide long term protection and the clear oil is a favourite due to the speed and ease of use. It allows the full beauty to and the wood to be seen and it will lighten naturally over time while still remaining completely protected.

Many customers desire to see the wood lighten this way as it has a natural beauty of its own while providing a very low maintenance option.

For those that want to maintain the new wood look, a simple clean and further coat will bring it back to its original condition.