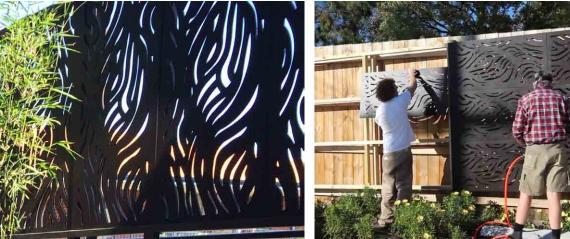

## WOOLOOMAI™

#### **80% PRIVACY**

48"X24"

Panels 5/16" thk, approximately 10lbs