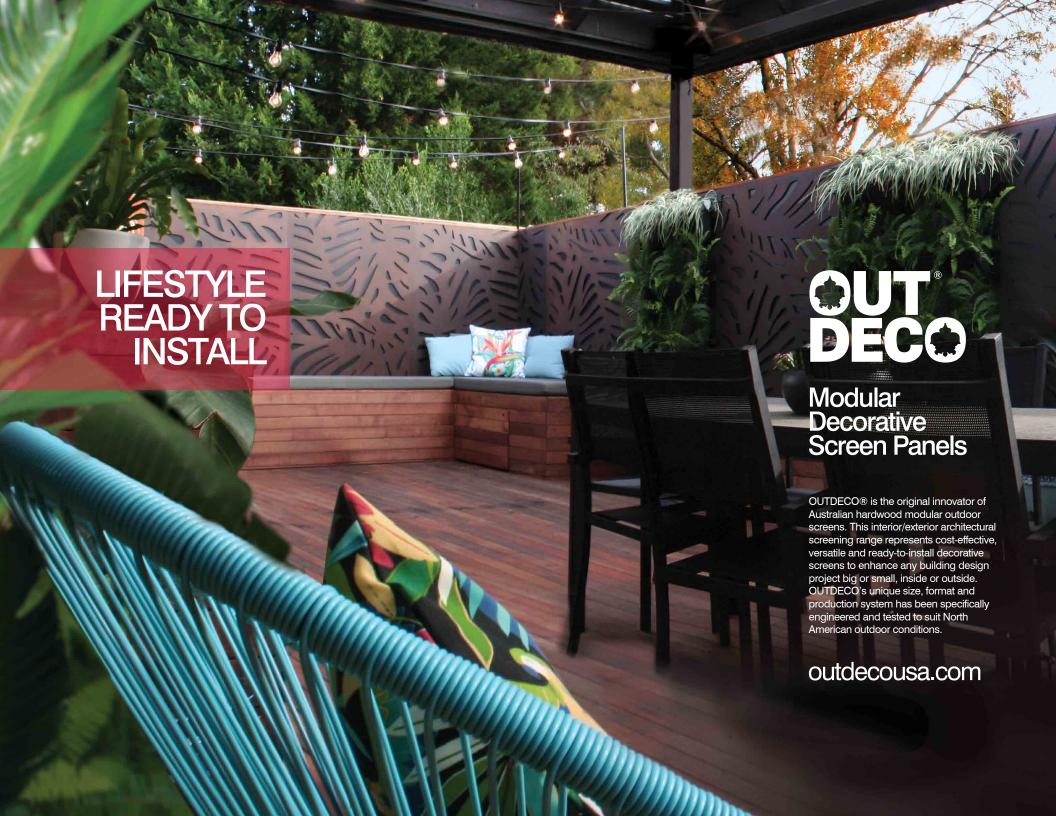

## $\mathsf{DAINTREE}^{\scriptscriptstyle\mathsf{TM}}$

**80% PRIVACY** 70"x48"

#### Modular Cladding

Pattern repeats for infinite size of installation

Panels 5/16" thk approximately 22lbs

Gardenscreen™ Modular