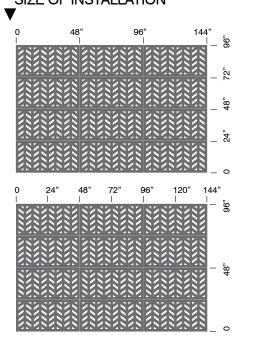

### HERRINGBONE™

# MODULAR CLADDING PATTERN REPEATS FOR INFINITE SIZE OF INSTALLATION

HERRINGBONE™ is our unique play on an artisan and architectural pattern that is both contemporary and ancient at the same time. It is reminiscent floor tile of ancient architecture from Europe, to Middle-East and Asia, but also seen in uber-chic fashion textiles of mid-century and now in the edgiest contemporary interiors. The geometry is super simple, but with a little twist to create a zig-zaggy play that will breakup large imposing rectangular surfaces, and offer a complimentary effect to foliage. The pattern has been refined to a 80% privacy level, so that it is compliant for many privacy and boundary applications, and is has a mid-range visual impact for artistic effects.