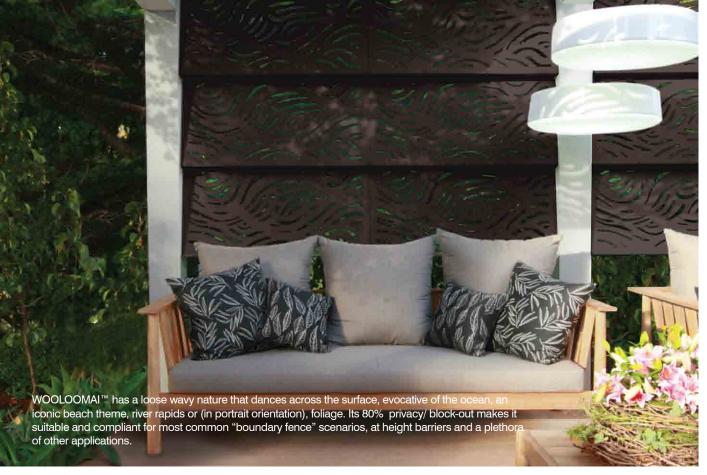

## WOOLOOMAI™

#### **80% PRIVACY**

48"X24"

Panels 5/16" thk, approximately 10lbs