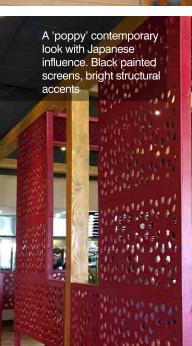

#### 90%+ PRIVACY

A privacy level that compares to traditional decking timber slat screens or louvered features. The slots are of minimal width, so that at an indirect angle you can not see through, and at a direct angle you can only see tiny slithers of light through the panel. Great for private entrances or high privacy fences. Also great for cladding and boxing features. For example cladding planter boxes or retaining walls, bench-seats storage boxes for pool equipment and utilities etc.