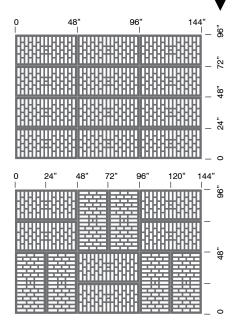

#### 70x48" Series

Offers a larger panel that can be installed faster with less framingmore seamless look. All Panels 5/16" thk approximately 22lbs

#### 48x24" Series

Easy to transport, carried and installed safely by 1-person. It's size also governs that it be fixed at more frequent intervals for a very sturdy structure. It can also be 'tiled' repetitively in landscape or portrait to suit a plethora of sizes of installation and contemporary architectural cladding effects. All Panels 5/16" thk approximately 10lbs