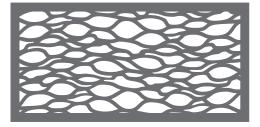

## $\text{CUMULUS}^{\scriptscriptstyle{\intercal}M}$

90%+ PRIVACY

48"X24"

Panels 5/16" thk, approximately 10lbs

Gardenscreen™ Modular Decorative Screen Panels