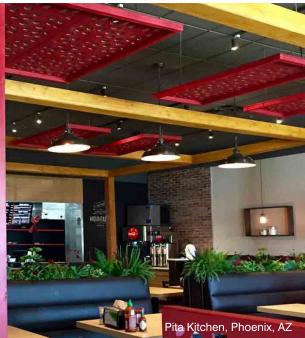

#### 90%+ PRIVACY

A privacy level that compares to traditional decking timber slat screens or louvered features. The slots are of minimal width, so that at an indirect angle you can not see through, and at a direct angle you can only see tiny slithers of light through the panel. Great for private entrances or high privacy fences. Also great for cladding and boxing features. For example cladding planter boxes or retaining walls, bench-seats storage boxes for pool equipment and utilities etc.