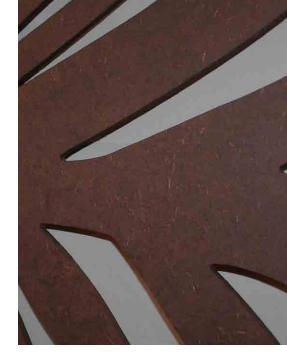

#### **The Soft Warm Organic Feel of Timber**

Pictured here is the distinct and beautiful texture of OUTDECO® Decoshield™ Natural Finish. This rich fibrous texture and dark tannin color is the look that OUTDECO® pioneered and is sought for. Without the hard sharp edges and 'hot-plate' heat of steel in the sun, timber offers the look and feel of a sought, warm, organic compliment to living foliage in the landscape, not to mention it is carbon negative as opposed to carbon positive metal options. The core substrate is created from sustainable timber by-product that is only certified new-growth source and, is otherwise waste. Hardwood fibre makes up 97 per cent of the substrate, and amazingly there are no nasty synthetic additives like other composite boards. The hardwood substrate has been proven in building application for decades and OUTDECO's designers, product engineers and industrial chemists, have developed the product over many years.