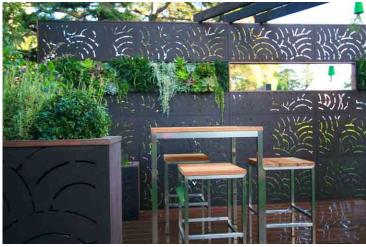

## $\text{CUMULUS}^{\scriptscriptstyle{\intercal}M}$

90%+ PRIVACY

48"X24"

Panels 5/16" thk, approximately 10lbs

Gardenscreen™ Modular Decorative Screen Panels