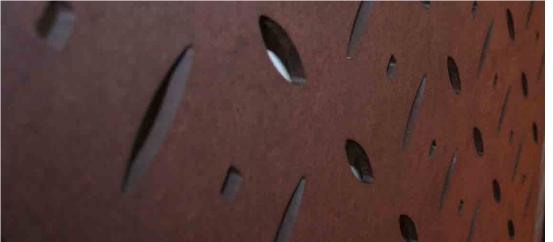

#### 90%+ PRIVACY

A privacy level that compares to traditional decking timber slat screens or louvered features. The slots are of minimal width, so that at an indirect angle you can not see through, and at a direct angle you can only see tiny slithers of light through the panel. Great for private entrances or high privacy fences. Also great for cladding and boxing features. For example cladding planter boxes or retaining walls, bench-seats storage boxes for pool equipment and utilities etc.