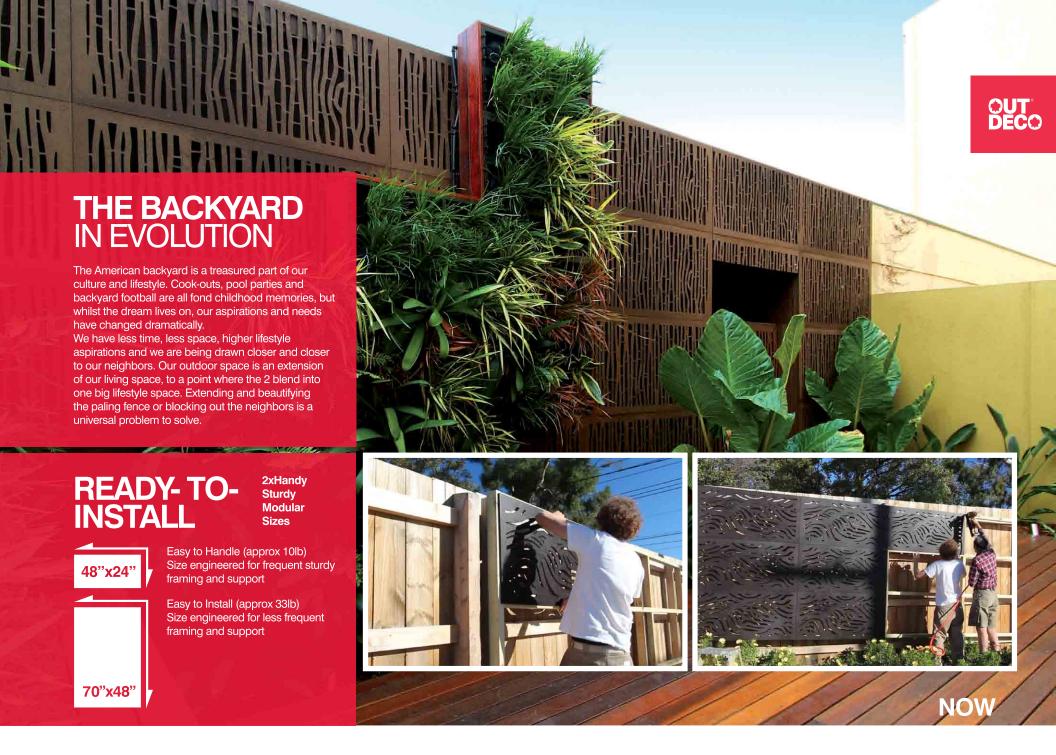

#### 70x48" Series

Offers a larger panel that can be installed faster with less framingmore seamless look. All Panels 5/16" thk approximately 22lbs

#### 48x24" Series

Easy to transport, carried and installed safely by 1-person. It's size also governs that it be fixed at more frequent intervals for a very sturdy structure. It can also be 'tiled' repetitively in landscape or portrait to suit a plethora of sizes of installation and contemporary architectural cladding effects. All Panels 5/16" thk approximately 10lbs