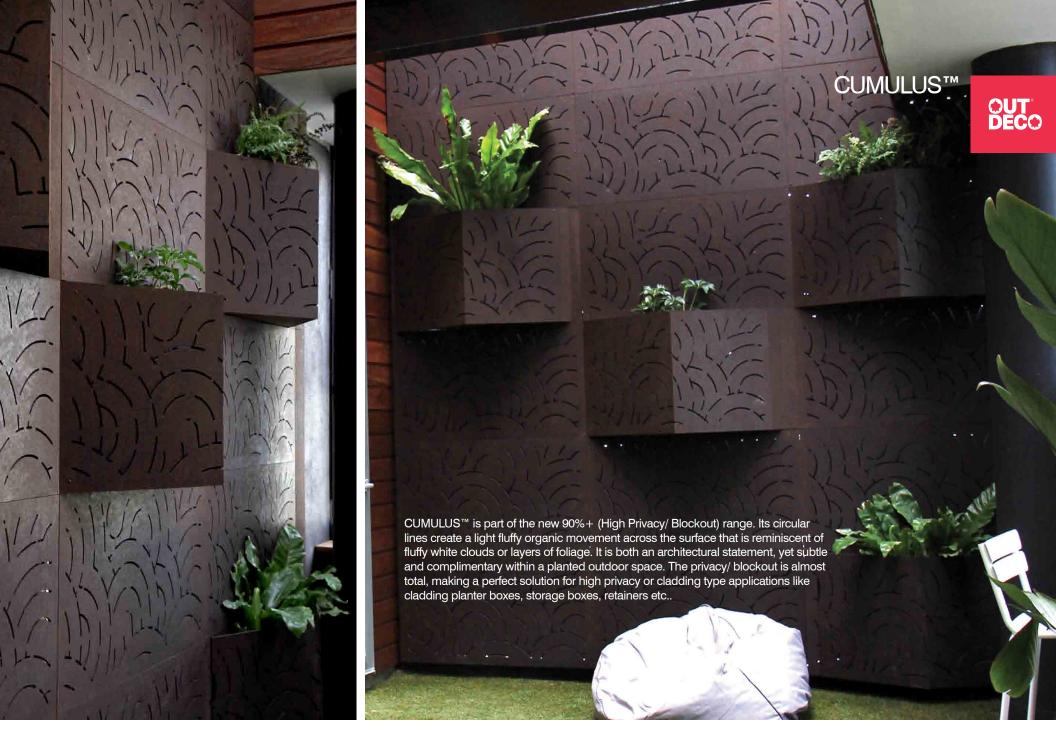

## $\text{CUMULUS}^{\scriptscriptstyle{\intercal}M}$

90%+ PRIVACY

48"X24"

Panels 5/16" thk, approximately 10lbs

Gardenscreen™ Modular Decorative Screen Panels