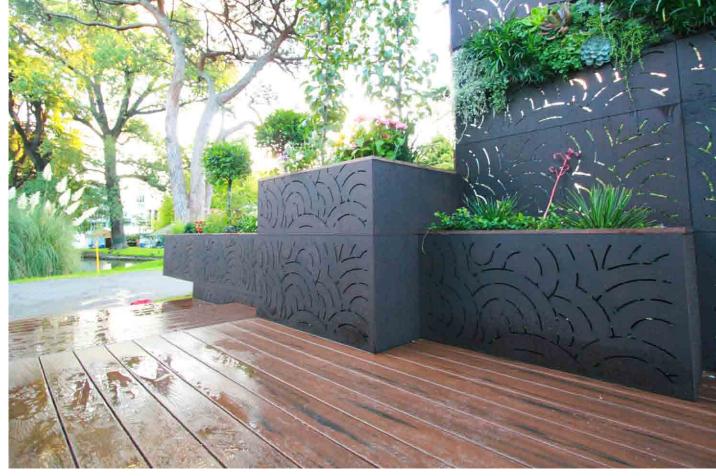

#### 90%+ PRIVACY

A privacy level that compares to traditional decking timber slat screens or louvered features. The slots are of minimal width, so that at an indirect angle you can not see through, and at a direct angle you can only see tiny slithers of light through the panel. Great for private entrances or high privacy fences. Also great for cladding and boxing features. For example cladding planter boxes or retaining walls, bench-seats storage boxes for pool equipment and utilities etc.