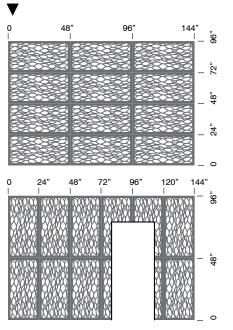

#### 70x48" Series

Offers a larger panel that can be installed faster with less framingmore seamless look. All Panels 5/16" thk approximately 22lbs

#### 48x24" Series

Easy to transport, carried and installed safely by 1-person. It's size also governs that it be fixed at more frequent intervals for a very sturdy structure. It can also be 'tiled' repetitively in landscape or portrait to suit a plethora of sizes of installation and contemporary architectural cladding effects. All Panels 5/16" thk approximately 10lbs