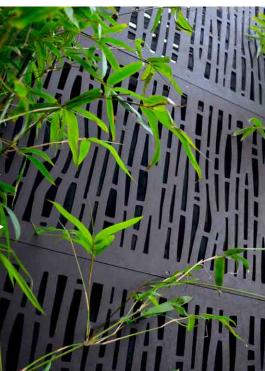

lor (exterior water-base paint of your choice) or top-coated with a decking stain or seal product to keep or bring back the rich dark oiled look. This Penetrating Protective Stain System, is a low VOC, multi-process system which provides even coloring and can not be replicated with common timber decking products applied to generic cut-sheet board.

Sustainably Sourced Australian Hardwood Carbon-Negative Mill from otherwise waste product.



Made



Durable in Cold and Hot Climates



Resistant to run-off precipitation (when fixed invertical application above ground position)





**DECOSHIELD™ NATURAL**(WITH REJUVENATING TOP COAT)

For alternative look, see this installation (right), coated (by user) with rejuvenating top-coat.

**DECOSHIELD™ NATURAL**Factory standard finish shown here











#### **60% PRIVACY**

48"X24"

Panels 5/16" thk, approximately 10lbs











### LEAFSTREAM™



#### **80% PRIVACY**

48"X24"

Panels 5/16" thk, approximately 10lbs







Gardenscreen<sup>™</sup> Modular Decorative Screen Panels

# 

## BUNGALOW™



#### **80% PRIVACY**

48"X24"

Panels 5/16" thk, approximately 10lbs













Gardenscreen™ Modular Decorative Screen Panels





## WOOLOOMAI™



#### **80% PRIVACY**

48"X24"

Panels 5/16" thk, approximately 10lbs



## 

### HERRINGBONE™



#### **80% PRIVACY**

48"X24"

Panels 5/16" thk, approximately 10lbs

# MODULAR CLADDING PATTERN REPEATS FOR INFINITE SIZE OF INSTALLATION







HERRINGBONE™ is our unique play on an artisan and architectural pattern that is both contemporary and ancient at the same time. It is reminiscen