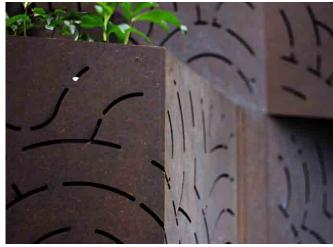

## $\text{CUMULUS}^{\scriptscriptstyle{\intercal}M}$

90%+ PRIVACY

48"X24"

Panels 5/16" thk, approximately 10lbs

Gardenscreen™ Modular Decorative Screen Panels