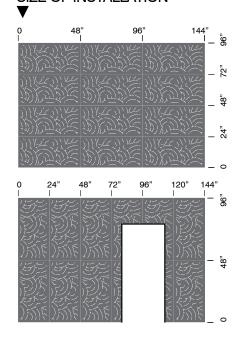

# MODULAR CLADDING PATTERN REPEATS FOR INFINITE SIZE OF INSTALLATION

Note: This pattern repeats over 2 panels. Flip 180°