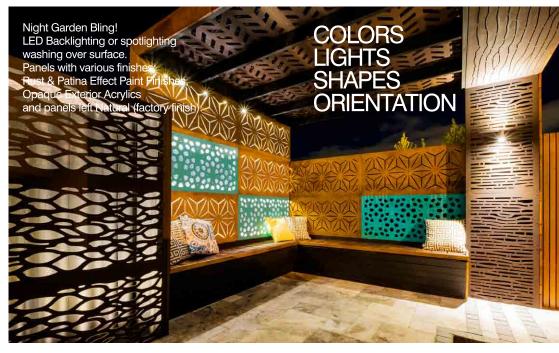

## ORIENT™

**80% PRIVACY** 70"x48"

#### **Modular Cladding**

Pattern repeats for infinite size of installation

Panels 5/16" thk approximately 22lbs

ORIENT™ is one of our more restrained geometric designs for a more minimal sophisticated architectural look, or for large cladding areas with a stately look. The design has Asian, Morrocan and 20-century modernist influences and suits an ultra-contemporary and ecclectic themes. The tight, simple geometry gives it both look and function of authority and security for fences, gates, entrances.