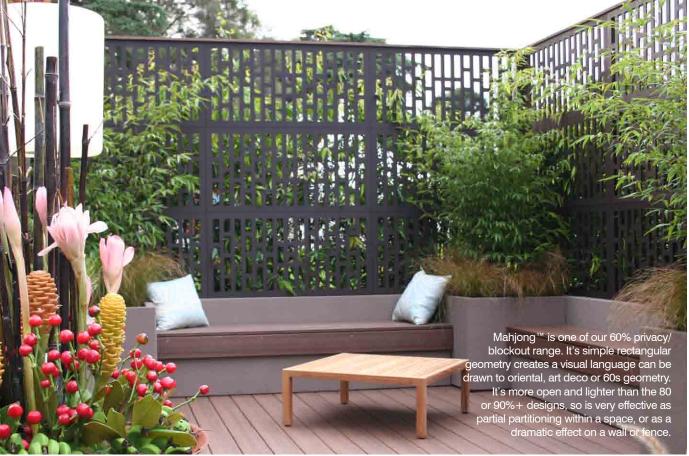

#### **60% PRIVACY**

Light, open designs are designed less for privacy. more for partial visual partitioning and to create playful effects of light and shadow within an outdoor/ indoor space.