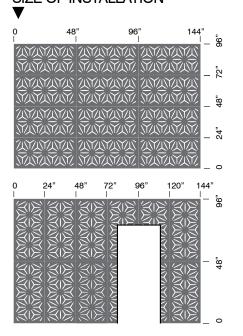

#### 70x48" Series

Offers a larger panel that can be installed faster with less framingmore seamless look. All Panels 5/16" thk approximately 22lbs

#### 48x24" Series

Easy to transport, carried and installed safely by 1-person. It's size also governs that it be fixed at more frequent intervals for a very sturdy structure. It can also be 'tiled' repetitively in landscape or portrait to suit a plethora of sizes of installation and contemporary architectural cladding effects. All Panels 5/16" thk approximately 10lbs