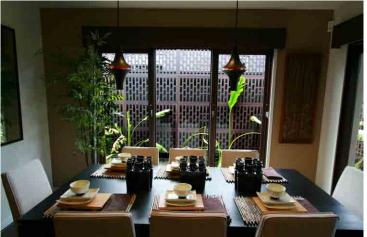

seal product to keep or bring back the rich dark oiled look. This Penetrating Protective Stain System, is a low VOC, multi-process system which provides even coloring and can not be replicated with common timber decking products applied to generic cut-sheet board.

Sustainably Sourced Australian Hardwood Carbon-Negative Mill from otherwise waste product.



Made



Durable in Cold and Hot Climates



Resistant to run-off precipitation (when fixed invertical application above ground position)





**DECOSHIELD™ NATURAL**(WITH REJUVENATING TOP COAT)

For alternative look, see this installation (right), coated (by user) with rejuvenating top-coat.

**DECOSHIELD™ NATURAL**Factory standard finish shown here











#### **60% PRIVACY**

48"X24"

Panels 5/16" thk, approximately 10lbs











### LEAFSTREAM™



#### **80% PRIVACY**

48"X24"

Panels 5/16" thk, approximately 10lbs







Gardenscreen<sup>™</sup> Modular Decorative Screen Panels

# 

## BUNGALOW™



#### **80% PRIVACY**

48"X24"

Panels 5/16" thk, approximately 10lbs













Gardenscreen™ Modular Decorative Screen Panels





## WOOLOOMAI™



#### **80% PRIVACY**

48"X24"

Panels 5/16" thk, approximately 10lbs



## 

### HERRINGBONE™



#### **80% PRIVACY**

48"X24"

Panels 5/16" thk, approximately 10lbs

# MODULAR CLADDING PATTERN REPEATS FOR INFINITE SIZE OF INSTALLATION







HERRINGBONE™ is our unique play on an artisan and architectural pattern that is both contemporary and ancient at the same time. It is reminiscent floor tile of ancient architecture from Europe, to Middle-East and Asia, but also