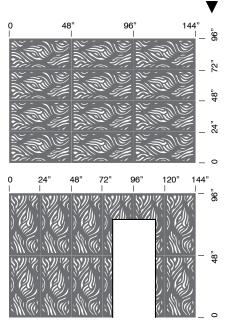

## ORIENT™

**80% PRIVACY** 70"x48"

#### **Modular Cladding**

Pattern repeats for infinite size of installation

Panels 5/16" thk approximately 22lbs

ORIENT™ is one of our more restrained geometric designs for a more minimal sophisticated architectural look, or for large cladding areas with a stately look. The design has Asian, Morrocan and 20-century modernist influences and suits an ultra-contemporary and ecclectic themes. The tight, simple geometry gives it both look and function of authority and security for fences, gates, entrances.