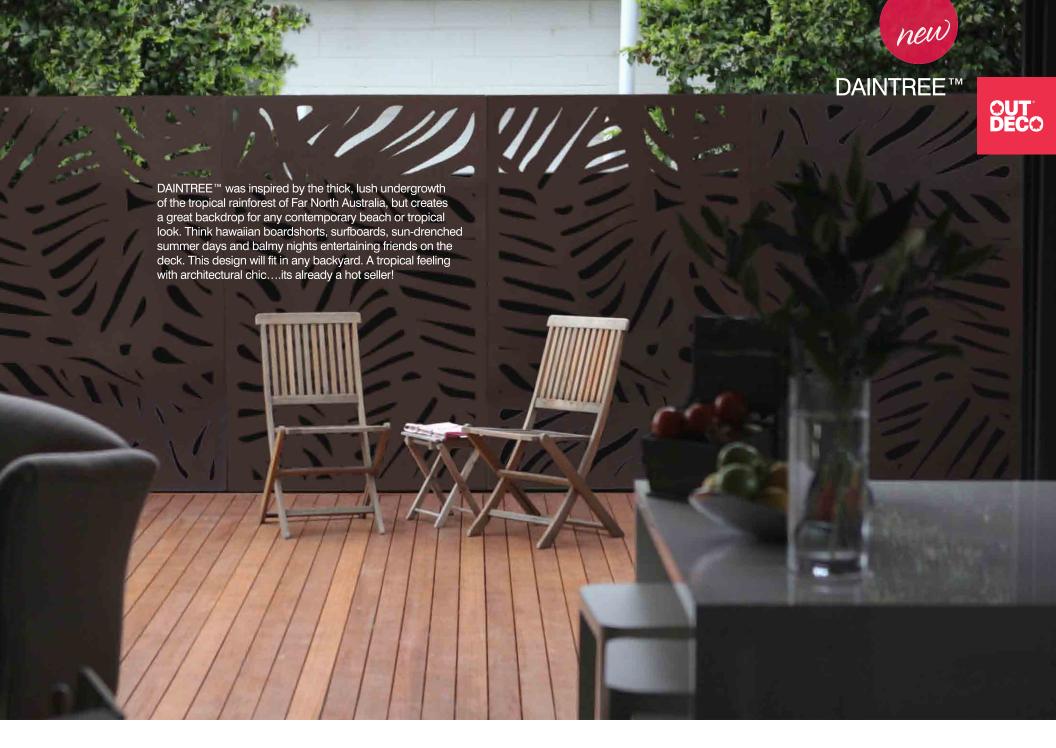

## $\mathsf{DAINTREE}^{\scriptscriptstyle\mathsf{TM}}$

**80% PRIVACY** 70"x48"

#### Modular Cladding

Pattern repeats for infinite size of installation

Panels 5/16" thk approximately 22lbs

Gardenscreen™ Modular