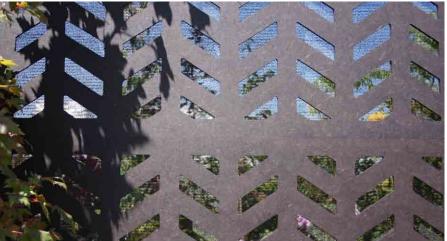

### HERRINGBONE™

#### **80% PRIVACY**

48"X24"

Panels 5/16" thk, approximately 10lbs

# MODULAR CLADDING PATTERN REPEATS FOR INFINITE SIZE OF INSTALLATION

HERRINGBONE™ is our unique play on an artisan and architectural pattern that is both contemporary and ancient at the same time. It is reminiscent floor tile of ancient architecture from Europe, to Middle-East and Asia, but also seen in uber-chic fashion textiles of mid-century and now in the edgiest contemporary interiors. The geometry is super simple, but with a little twist to create a zig-zaggy play that will breakup large imposing rectangular surfaces, and offer a complimentary effect to foliage. The pattern has been refined to a 80% privacy level, so that it is compliant for many privacy and boundary applications, and is has a mid-range visual impact for artistic effects.