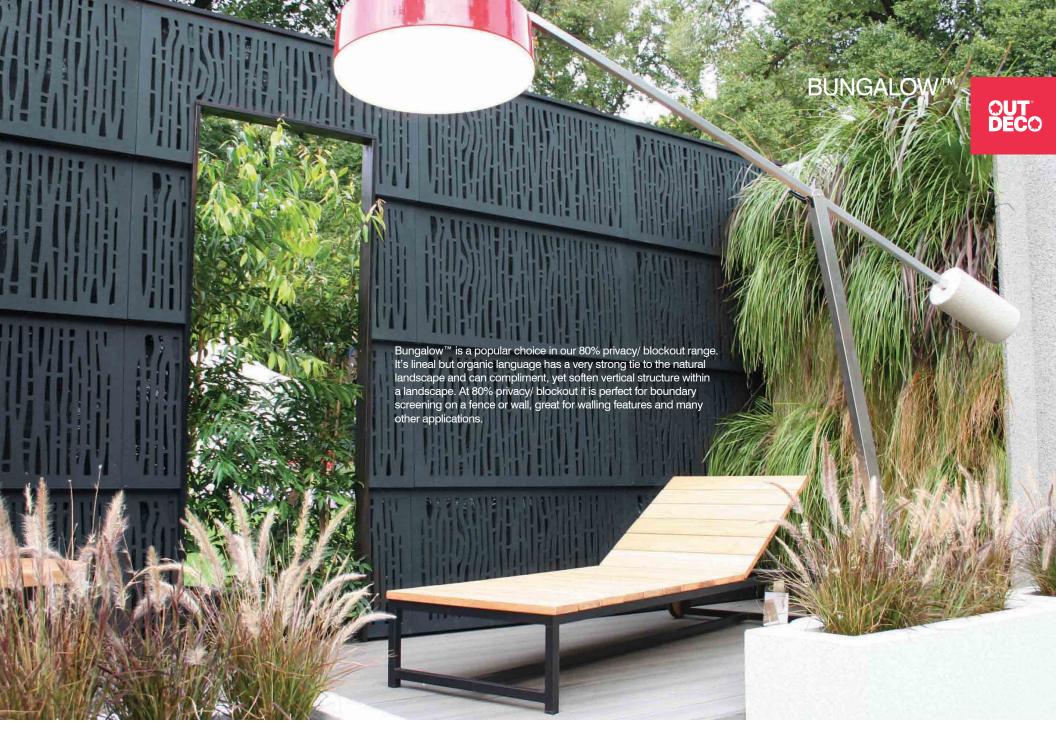

## BUNGALOW™

#### **80% PRIVACY**

48"X24"

Panels 5/16" thk, approximately 10lbs

Gardenscreen™ Modular Decorative Screen Panels