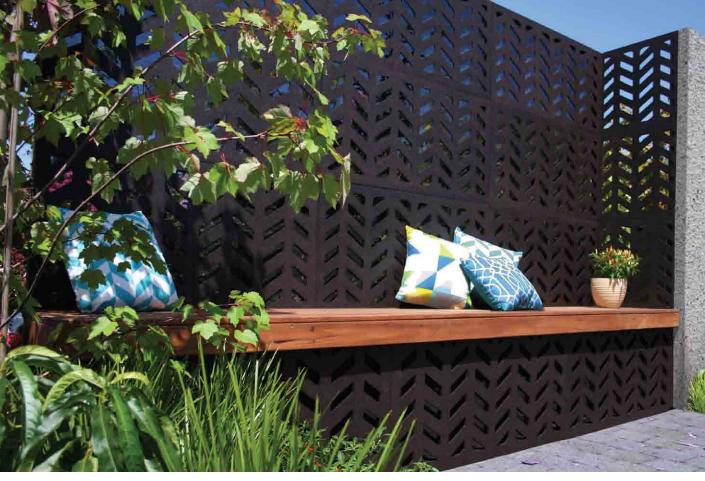

### HERRINGBONE™

# MODULAR CLADDING PATTERN REPEATS FOR INFINITE SIZE OF INSTALLATION

HERRINGBONE™ is our unique play on an artisan and architectural pattern that is both contemporary and ancient at the same time. It is reminiscent floor tile of ancient architecture from Europe, to Middle-East and Asia, but also seen in uber-chic fashion textiles of mid-century and now in the edgiest contemporary interiors. The geometry is super simple, but with a little twist to create a zig-zaggy play that will breakup large imposing rectangular surfaces, and offer a complimentary effect to foliage. The pattern has been refined to a 80% privacy level, so that it is compliant for many privacy and boundary applications, and is has a mid-range visual impact for artistic effects.