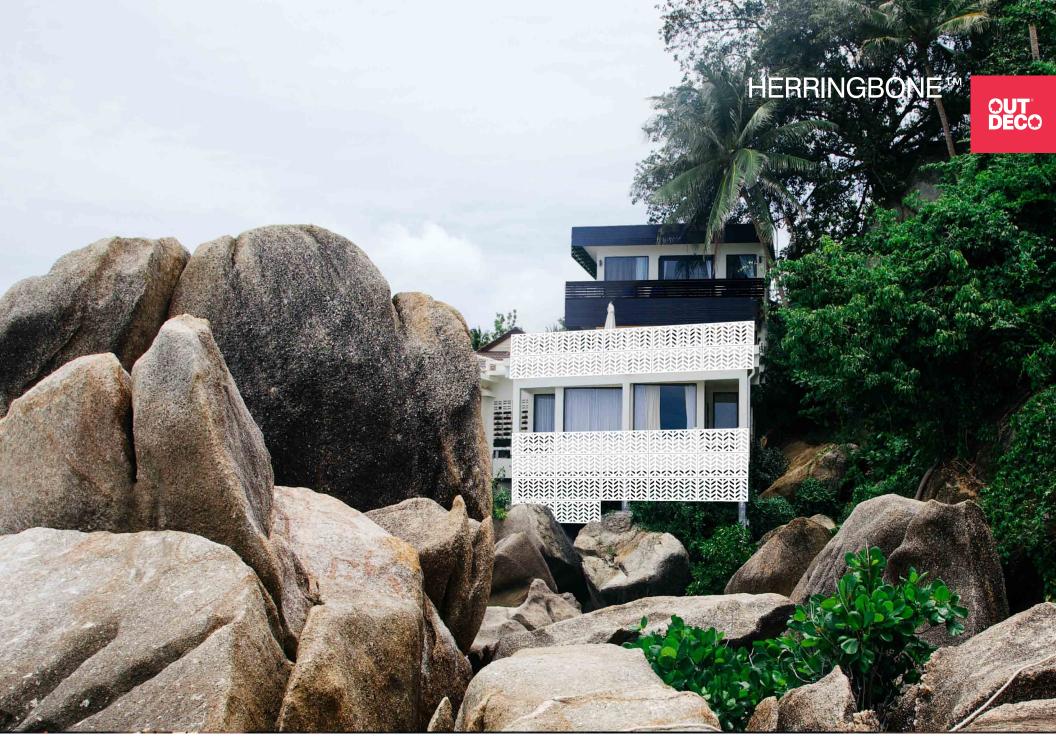

### HERRINGBONE™

#### **80% PRIVACY**

48"X24"

Panels 5/16" thk, approximately 10lbs

# MODULAR CLADDING PATTERN REPEATS FOR INFINITE SIZE OF INSTALLATION

HERRINGBONE™ is our unique play on an artisan and architectural pattern that is both contemporary and ancient at the same time. It is reminiscent floor tile of ancient architecture from Europe, to Middle-East and Asia, but also seen in uber-chic fashion textiles of mid-century and now in the edgiest contemporary interiors. The geometry is super simple, but with a little twist to create a zig-zaggy play that will breakup large imposing rectangular surfaces, and offer a complimentary effect to foliage. The pattern has been refined to a 80% privacy level, so that it is compliant for many privacy and boundary applications, and is has a mid-range visual impact for artistic effects.