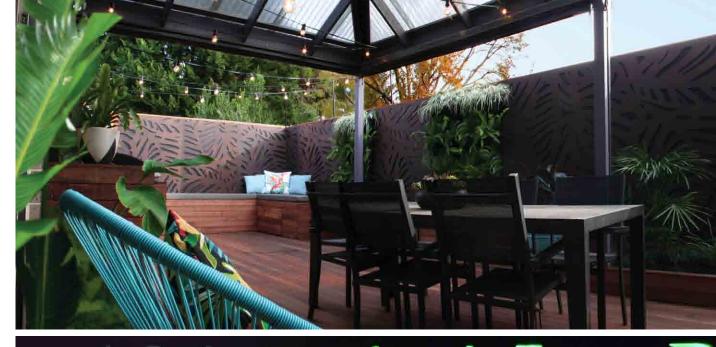

## $\mathsf{DAINTREE}^{\scriptscriptstyle\mathsf{TM}}$

**80% PRIVACY** 70"x48"

#### Modular Cladding

Pattern repeats for infinite size of installation

Panels 5/16" thk approximately 22lbs

Gardenscreen™ Modular