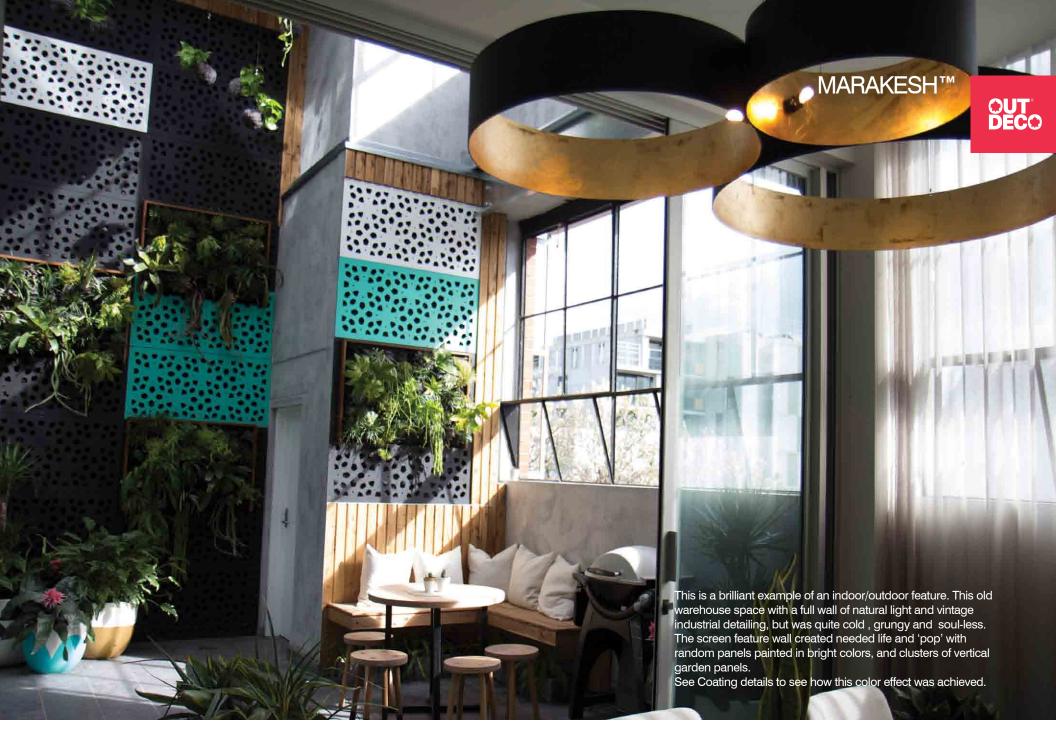

### MARAKESH™

#### **80% PRIVACY**

48"X24"

Panels 5/16" thk, approximately 10lbs