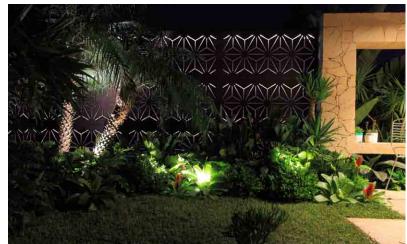

### LEAFSTREAM™

### STAR ANAIS™

**90%+ PRIVACY** 48"X24"

Panels 5/16" thk, approximately 10lbs

Gardenscreen™ Modular Decorative Screen Panels