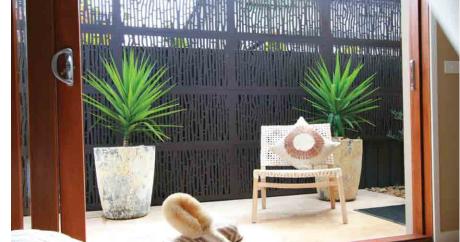

#### **80% PRIVACY**

With a moderate to high level of privacy, these designs offer the most versatile and desired balance of privacy and 'openness' for many applications. The 80% privacy ratio is directly relevant to many building and boundary applications that require specific compliance. See "Screening Compliance" below.