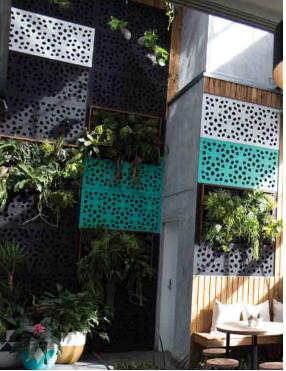

# MODULAR CLADDING PATTERN REPEATS FOR INFINITE SIZE OF INSTALLATION

HERRINGBONE™ is our unique play on an artisan and architectural pattern that is both contemporary and ancient at the same time. It is reminiscent floor tile of ancient architecture from Europe, to Middle-East and Asia, but also seen in uber-chic fashion textiles of mid-century and now in the edgiest contemporary interiors. The geometry is super simple, but with a little twist to create a zig-zaggy play that will breakup large imposing rectangular surfaces, and offer a complimentary effect to foliage. The pattern has been refined to a 80% privacy level, so that it is compliant for many privacy and boundary applications, and is has a mid-range visual impact for artistic effects.

#### Modular Cladding

Pattern repeats for infinite size of installation

Panels 5/16" thk approximately 22lbs

Gardenscreen™ Modular