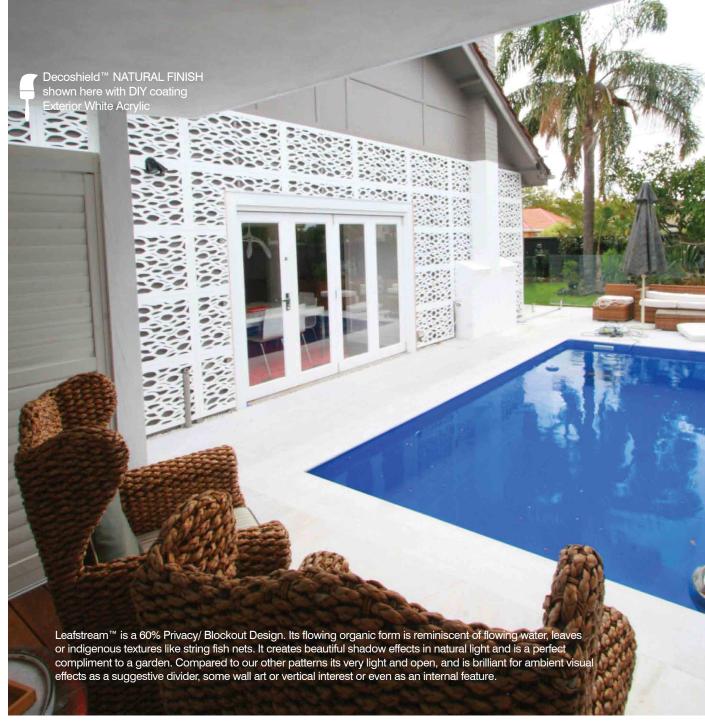

#### **The Soft Warm Organic Feel of Timber**

Pictured here is the distinct and beautiful texture of OUTDECO® Decoshield™ Natural Finish. This rich fibrous texture and dark tannin color is the look that OUTDECO® pioneered and is sought for. Without the hard sharp edges and 'hot-plate' heat of steel in the sun, timber offers the look and feel of a sought, warm, organic compliment to living foliage in the landscape, not to mention it is carbon negative as opposed to carbon positive metal options. The core substrate is created from sustainable timber by-product that is only certified new-growth source and, is otherwise waste. Hardwood fibre makes up 97 per cent of the substrate, and amazingly there are no nasty synthetic additives like other composite boards. The hardwood substrate has been proven in building application for decades and OUTDECO's designers, product engineers and industrial chemists, have developed the product over many years.

# PROTECTED BY DECOSHIELD™

Unique to OUTDECO® this finish comes as factory standard, so each panel is ready-to-install in this finish, and can be enjoyed with little to no maintenance. The Decoshield™ system is designed to moderate the weathering process, so that you can enjoy its rustic weathering (preferred by most users), or it is primed to coat in a color (exterior water-base paint of your choice) or top-coated with a decking stain or seal product to keep or bring back the rich dark oiled look. This Penetrating Protective Stain System, is a low VOC, multi-process system which provides even coloring and can not be replicated with common timber decking products applied to generic cut-sheet board.

**DECOSHIELD™ NATURAL**(WITH REJUVENATING TOP COAT)

For alternative look, see this installation (right), coated (by user) with rejuvenating top-coat.

**DECOSHIELD™ NATURAL**Factory standard finish shown here