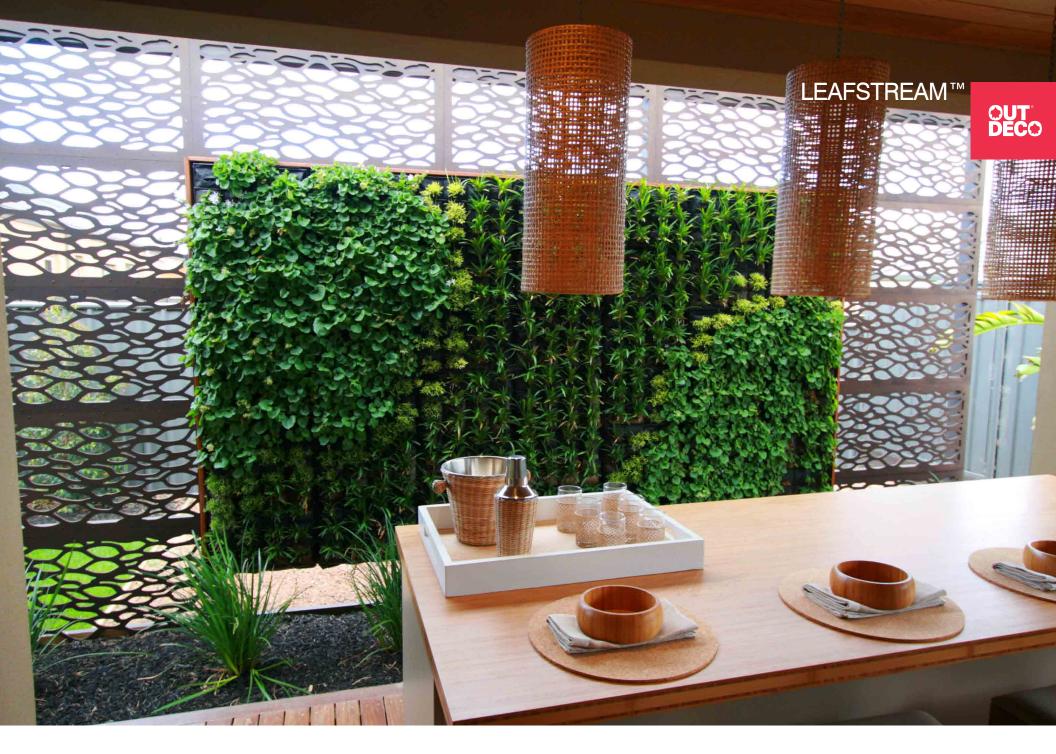

#### **60% PRIVACY**

Light, open designs are designed less for privacy. more for partial visual partitioning and to create playful effects of light and shadow within an outdoor/ indoor space.