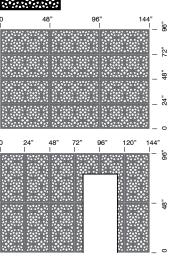

#### 70x48" Series

Offers a larger panel that can be installed faster with less framingmore seamless look. All Panels 5/16" thk approximately 22lbs

#### 48x24" Series

Easy to transport, carried and installed safely by 1-person. It's size also governs that it be fixed at more frequent intervals for a very sturdy structure. It can also be 'tiled' repetitively in landscape or portrait to suit a plethora of sizes of installation and contemporary architectural cladding effects. All Panels 5/16" thk approximately 10lbs