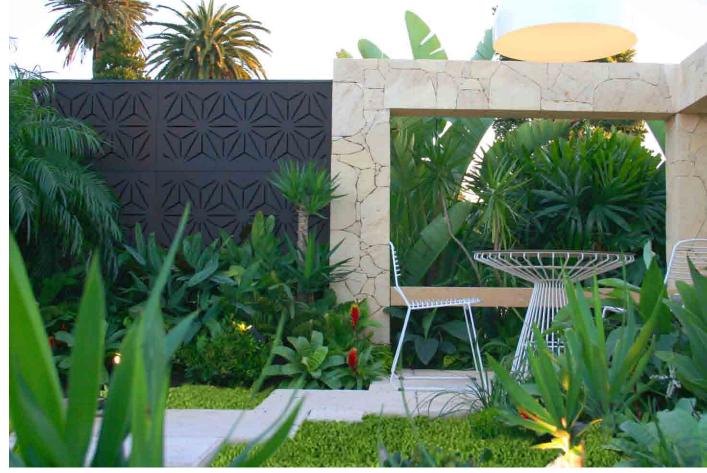

### LEAFSTREAM™

### STAR ANAIS™

**90%+ PRIVACY** 48"X24"

Panels 5/16" thk, approximately 10lbs

Gardenscreen™ Modular Decorative Screen Panels