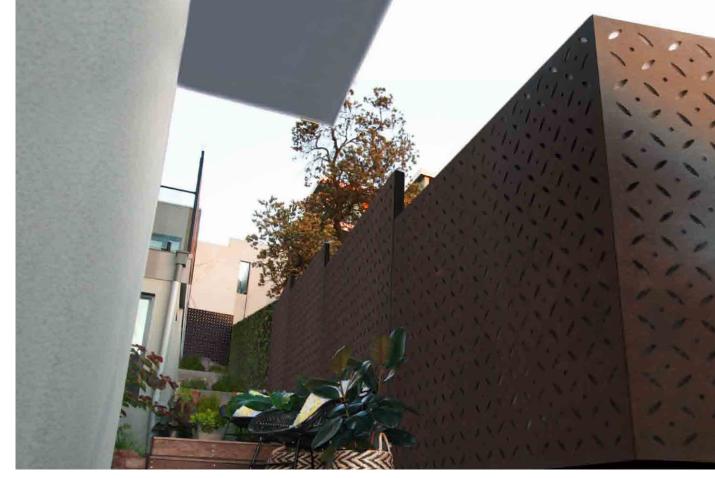

## ORIENT™

**80% PRIVACY** 70"x48"

#### **Modular Cladding**

Pattern repeats for infinite size of installation

Panels 5/16" thk approximately 22lbs

ORIENT™ is one of our more restrained geometric designs for a more minimal sophisticated architectural look, or for large cladding areas with a stately look. The design has Asian, Morrocan and 20-century modernist influences and suits an ultra-contemporary and ecclectic themes. The tight, simple geometry gives it both look and function of authority and security for fences, gates, entrances.