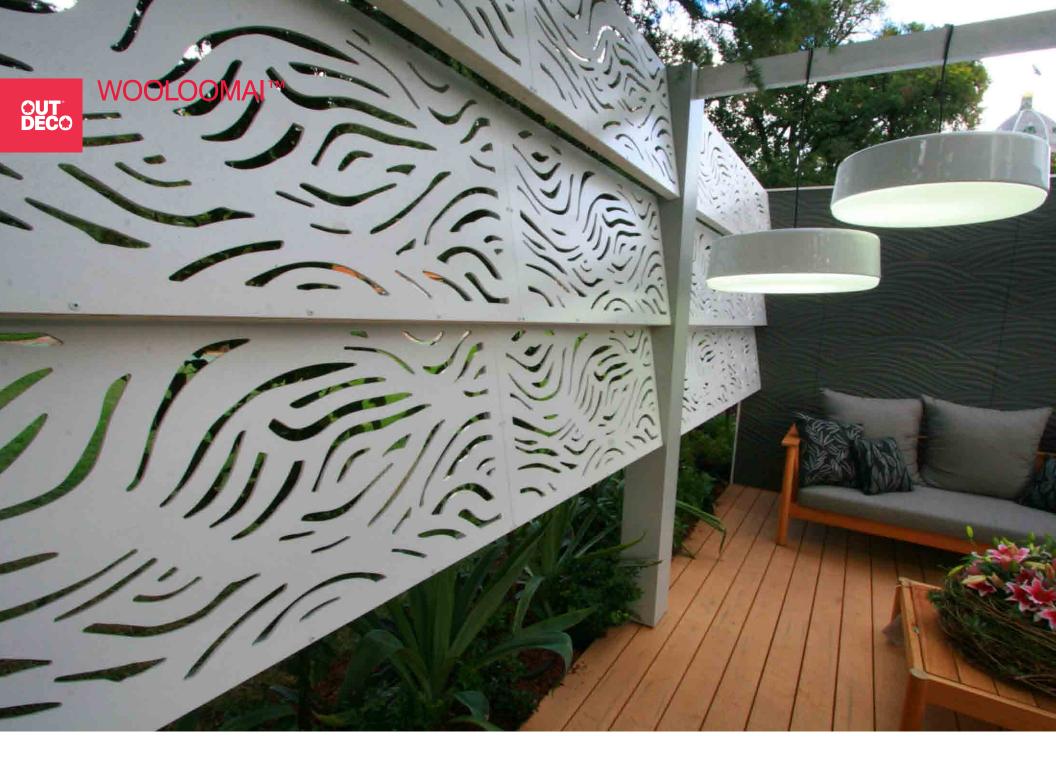

## WOOLOOMAI™

#### **80% PRIVACY**

48"X24"

Panels 5/16" thk, approximately 10lbs