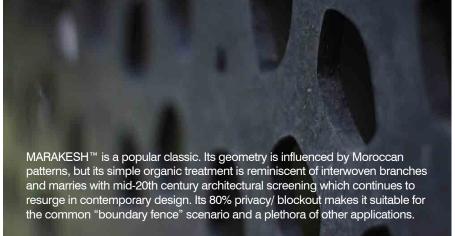

### MARAKESH™

#### **80% PRIVACY**

48"X24"

Panels 5/16" thk, approximately 10lbs