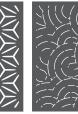

## ORIENT™

**80% PRIVACY** 70"x48"

#### **Modular Cladding**

Pattern repeats for infinite size of installation

Panels 5/16" thk approximately 22lbs

ORIENT™ is one of our more restrained geometric designs for a more minimal sophisticated architectural look, or for large cladding areas with a stately look. The design has Asian, Morrocan and 20-century modernist influences and suits an ultra-contemporary and ecclectic themes. The tight, simple geometry gives it both look and function of authority and security for fences, gates, entrances.