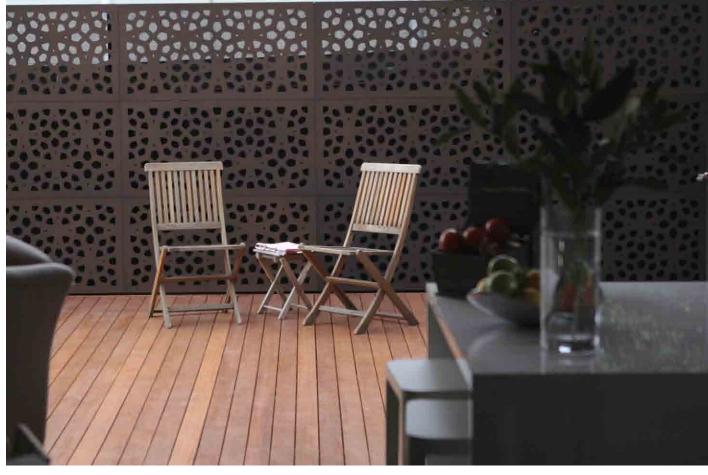

### MARAKESH™

#### **80% PRIVACY**

48"X24"

Panels 5/16" thk, approximately 10lbs