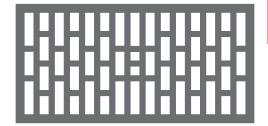

xterior water-base paint of your choice) or top-coated with a decking stain or seal product to keep or bring back the rich dark oiled look. This Penetrating Protective Stain System, is a low VOC, multi-process system which provides even coloring and can not be replicated with common timber decking products applied to generic cut-sheet board.

Sustainably Sourced Australian Hardwood Carbon-Negative Mill from otherwise waste product.



Made



Durable in Cold and Hot Climates



Resistant to run-off precipitation (when fixed invertical application above ground position)





**DECOSHIELD™ NATURAL**(WITH REJUVENATING TOP COAT)

For alternative look, see this installation (right), coated (by user) with rejuvenating top-coat.

**DECOSHIELD™ NATURAL**Factory standard finish shown here











#### **60% PRIVACY**

48"X24"

Panels 5/16" thk, approximately 10lbs











### LEAFSTREAM™



#### **80% PRIVACY**

48"X24"

Panels 5/16" thk, approximately 10lbs







Gardenscreen<sup>™</sup> Modular Decorative Screen Panels

# 

## BUNGALOW™



#### **80% PRIVACY**

48"X24"

Panels 5/16" thk, approximately 10lbs













Gardenscreen™ Modular Decorative Screen Panels





## WOOLOOMAI™



#### **80% PRIVACY**

48"X24"

Panels 5/16" thk, approximately 10lbs



## 

### HERRINGBONE™



#### **80% PRIVACY**

48"X24"

Panels 5/16" thk, approximately 10lbs

# MODULAR CLADDING PATTERN REPEATS FOR INFINITE SIZE OF INSTALLATION







HERRINGBONE™ is our unique play on an artisan and architectural pattern that is both contemporary and ancient at the same time. It is reminiscent floo