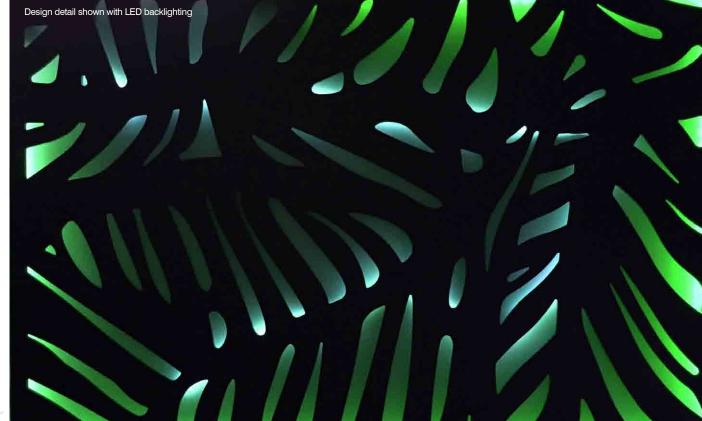

## $\mathsf{DAINTREE}^{\scriptscriptstyle\mathsf{TM}}$

**80% PRIVACY** 70"x48"

#### Modular Cladding

Pattern repeats for infinite size of installation

Panels 5/16" thk approximately 22lbs

Gardenscreen™ Modular