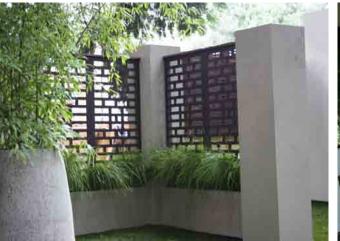

or seal product to keep or bring back the rich dark oiled look. This Penetrating Protective Stain System, is a low VOC, multi-process system which provides even coloring and can not be replicated with common timber decking products applied to generic cut-sheet board.

Sustainably Sourced Australian Hardwood Carbon-Negative Mill from otherwise waste product.



Made



Durable in Cold and Hot Climates



Resistant to run-off precipitation (when fixed invertical application above ground position)





**DECOSHIELD™ NATURAL**(WITH REJUVENATING TOP COAT)

For alternative look, see this installation (right), coated (by user) with rejuvenating top-coat.

**DECOSHIELD™ NATURAL**Factory standard finish shown here











#### **60% PRIVACY**

48"X24"

Panels 5/16" thk, approximately 10lbs











### LEAFSTREAM™



#### **80% PRIVACY**

48"X24"

Panels 5/16" thk, approximately 10lbs







Gardenscreen<sup>™</sup> Modular Decorative Screen Panels

# 

## BUNGALOW™



#### **80% PRIVACY**

48"X24"

Panels 5/16" thk, approximately 10lbs













Gardenscreen™ Modular Decorative Screen Panels





## WOOLOOMAI™



#### **80% PRIVACY**

48"X24"

Panels 5/16" thk, approximately 10lbs



## 

### HERRINGBONE™



#### **80% PRIVACY**

48"X24"

Panels 5/16" thk, approximately 10lbs

# MODULAR CLADDING PATTERN REPEATS FOR INFINITE SIZE OF INSTALLATION







HERRINGBONE™ is our unique play on an artisan and architectural pattern that is both contemporary and ancient at the same time. It is reminiscent floor tile of ancient architecture from Europe, to Middle-East and Asia, but als