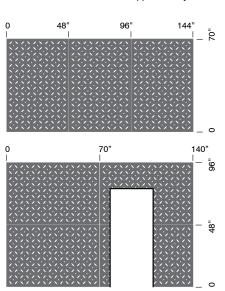

#### 70x48" Series

Offers a larger panel that can be installed faster with less framingmore seamless look. All Panels 5/16" thk approximately 22lbs

#### 48x24" Series

Easy to transport, carried and installed safely by 1-person. It's size also governs that it be fixed at more frequent intervals for a very sturdy structure. It can also be 'tiled' repetitively in landscape or portrait to suit a plethora of sizes of installation and contemporary architectural cladding effects. All Panels 5/16" thk approximately 10lbs